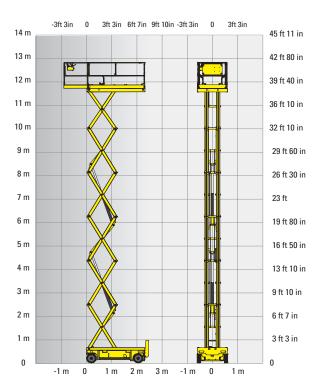

#### 350 kg 770 lbs / 3x

| TECHNICAL DATA                       | COMPACT 14          |
|--------------------------------------|---------------------|
| Madinahaiah                          | 13.85 m             |
| Working height                       | 10100               |
| Platform height                      | 11.85 m             |
| Lift capacity                        | 350 kg              |
| A Platform length - outside          | 2.31 m              |
| Platform length - extended           | 3.23 m              |
| Length - extension                   | 0.92 m              |
| Platform width - outside             | 1.2 m               |
| D Storage height                     | 2.08 m              |
| G Height - stowed                    | 2.5 m               |
| <b>B</b> Overall width               | 1.2 m               |
| E Length                             | 2.49 m              |
| Wheelbase                            | 1.86 m              |
| G Ground clearance - Center          | 13 cm               |
| Ground clearance - Deployed potholes | 2.3 cm              |
| Drive speed                          | 0.9 - 2.7 km/h      |
| Driveable at full height up to       | 11.85 m             |
| Gradeability                         | 23 %                |
| Tilt                                 | 2° / 3°             |
| Lift / lower speed                   | 61 s / 50 s         |
| Turning radius - outside             | 2.5 m               |
| Non-marking tires                    | 15 x 5              |
| Batteries                            | 24 V - 340 Ah (C20) |
| Hydraulic system capacity            | 25                  |
| Weight                               | 3 175 kg            |