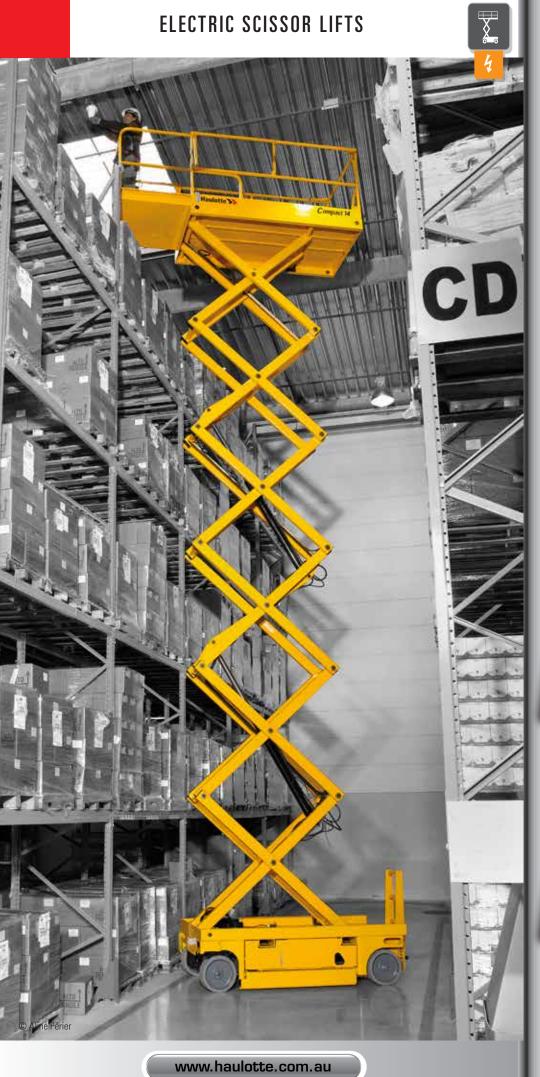

# **COMPACT 14**

# **Exceptional productivity**

- > Working height up to 13.85m
- > Driveable at full height
- Load capacity: 350 kg
- Robust, reliable, easy to maintain
- > Extended platform
- Long working cycles

# **Optimum compactness**

- ➤ 1.2m width
- > Folding guardrails

#### 350 kg 770 lbs / 3x

| TECHNICAL DATA                       | COMPACT 14          |
|--------------------------------------|---------------------|
| Madinahaiah                          | 13.85 m             |
| Working height                       | 10100               |
| Platform height                      | 11.85 m             |
| Lift capacity                        | 350 kg              |
| A Platform length - outside          | 2.31 m              |
| Platform length - extended           | 3.23 m              |
| Length - extension                   | 0.92 m              |
| Platform width - outside             | 1.2 m               |
| D Storage height                     | 2.08 m              |
| G Height - stowed                    | 2.5 m               |
| <b>B</b> Overall width               | 1.2 m               |
| E Length                             | 2.49 m              |
| Wheelbase                            | 1.86 m              |
| G Ground clearance - Center          | 13 cm               |
| Ground clearance - Deployed potholes | 2.3 cm              |
| Drive speed                          | 0.9 - 2.7 km/h      |
| Driveable at full height up to       | 11.85 m             |
| Gradeability                         | 23 %                |
| Tilt                                 | 2° / 3°             |
| Lift / lower speed                   | 61 s / 50 s         |
| Turning radius - outside             | 2.5 m               |
| Non-marking tires                    | 15 x 5              |
| Batteries                            | 24 V - 340 Ah (C20) |
| Hydraulic system capacity            | 25                  |
| Weight                               | 3 175 kg            |