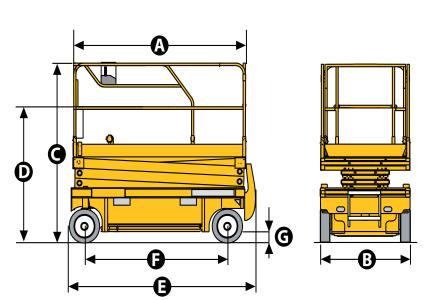

#### 350 kg 770 lbs / 3x

| TECHNICAL DATA                       | COMPACT 14          |
|--------------------------------------|---------------------|
| Madinahaiah                          | 13.85 m             |
| Working height                       | 10100               |
| Platform height                      | 11.85 m             |
| Lift capacity                        | 350 kg              |
| A Platform length - outside          | 2.31 m              |
| Platform length - extended           | 3.23 m              |
| Length - extension                   | 0.92 m              |
| Platform width - outside             | 1.2 m               |
| D Storage height                     | 2.08 m              |
| G Height - stowed                    | 2.5 m               |
| <b>B</b> Overall width               | 1.2 m               |
| E Length                             | 2.49 m              |
| Wheelbase                            | 1.86 m              |
| G Ground clearance - Center          | 13 cm               |
| Ground clearance - Deployed potholes | 2.3 cm              |
| Drive speed                          | 0.9 - 2.7 km/h      |
| Driveable at full height up to       | 11.85 m             |
| Gradeability                         | 23 %                |
| Tilt                                 | 2° / 3°             |
| Lift / lower speed                   | 61 s / 50 s         |
| Turning radius - outside             | 2.5 m               |
| Non-marking tires                    | 15 x 5              |
| Batteries                            | 24 V - 340 Ah (C20) |
| Hydraulic system capacity            | 25                  |
| Weight                               | 3 175 kg            |